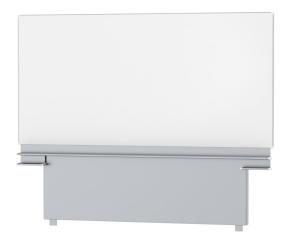

## STANDARD VERSION

Writing surface enamelled and magnetic steel, glued to support plate. Edges with natural anodized aluminum profiles and rounded plastic corners. Edging glued waterproof. Board includes marker tray. With stable, continuous sliding frame for floor/wall mounting.

300 cm 150 cm 1 155 kg adjustable in neight, floor and wall mounted

## **BENEFITS/SPECIALS**

Maintenance-free, low-noise precision guidance on 8 ball-bearing track rollers

Edge protection due to rounded safety corners

Eraser and pen tray included

Magnetic surface can be written on with whiteboard pens