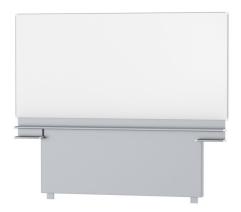

## STANDARD VERSION

Writing surface enamelled and magnetic steel, glued to support plate. Edges with natural anodized aluminum profiles and rounded plastic corners. Edging glued waterproof. Board includes marker tray. With stable, continuous sliding frame for floor/wall mounting.

## TECHNICAL SPECIFICATIONS

WIDTH HEIGHT NO. OF WRITING **SURFACES** WEIGHT **VERSION** 

250 cm 120 cm

112 kg adjustable in height, floor and wall mounted