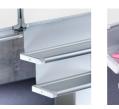

## STANDARD VERSION

Writing surface enamelled and magnetic steel, glued to support plate. Edges with natural anodized aluminum profiles and rounded plastic corners. Edging glued waterproof. Board includes marker tray. With stable, continuous sliding frame for floor/wall mounting.

**BENEFITS/SPECIALS** 

Maintenance-free, low-noise precision guidance on 8 ball-bearing track rollers

Edge protection due to rounded safety corners

Eraser and pen tray included

Magnetic surface can be written on with whiteboard pens