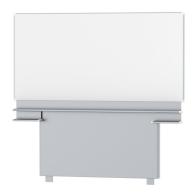

## STANDARD VERSION

Writing surface enamelled and magnetic steel, glued to support plate. Edges with natural anodized aluminum profiles and rounded plastic corners. Edging glued waterproof. Board includes marker tray. With stable, continuous sliding frame for floor/wall mounting.

## TECHNICAL SPECIFICATIONS

| WIDTH          | 200 cm            |
|----------------|-------------------|
| HEIGHT         | 100 cm            |
| NO. OF WRITING | 1                 |
| SURFACES       |                   |
| WEIGHT         | 91 kg             |
| VERSION        | adjustable in     |
|                | height, floor and |
|                | wall mounted      |