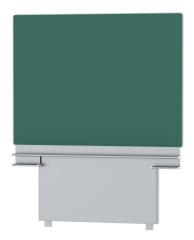

## STANDARD VERSION

Writing surface enamelled and magnetic steel, glued to support plate. Edges with natural anodized aluminum profiles and rounded plastic corners. Edging glued waterproof. Board includes marker tray. With stable, continuous sliding frame for floor/wall mounting.

## TECHNICAL SPECIFICATIONS

WIDTH HEIGHT NO. OF WRITING **SURFACES** WEIGHT **VERSION** 

120 kg adjustable in height, floor and wall mounted

200 cm

150 cm