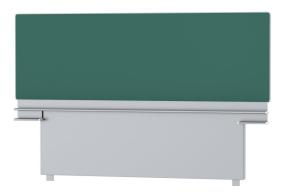

## STANDARD VERSION

Writing surface enamelled and magnetic steel, glued to support plate. Edges with natural anodized aluminum profiles and rounded plastic corners. Edging glued waterproof. Board includes marker tray. With stable, continuous sliding frame for floor/wall mounting.

## TECHNICAL SPECIFICATIONS

WIDTH HEIGHT NO. OF WRITING **SURFACES** WEIGHT **VERSION** 

100 cm 135 kg

300 cm

adjustable in height, floor and wall mounted