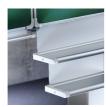

## STANDARD VERSION

Writing surface enamelled and magnetic steel, glued to support plate. Edges with natural anodized aluminum profiles and rounded plastic corners. Edging glued waterproof. Board includes marker tray. With stable, continuous sliding frame for floor/wall mounting.

## **BENEFITS/SPECIALS**

Maintenance-free, low-noise precision guidance on 8 ball-bearing track rollers

Edge protection due to rounded safety corners

Eraser and pen tray included

Magnetic surface can be written on with chalk