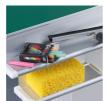

## STANDARD VERSION

Writing surface enamelled and magnetic steel, glued to support plate. Edges with natural anodized aluminum profiles and rounded plastic corners. Edging glued waterproof. Board includes marker tray. With stable, continuous sliding frame for floor/wall mounting.

## **BENEFITS/SPECIALS**

Maintenance-free, low-noise precision guidance on 8 ball-bearing track rollers

Edge protection due to rounded safety corners

Eraser and pen tray included

Magnetic surface can be written on with chalk