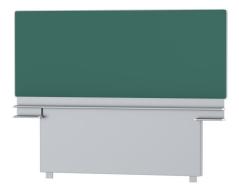

## STANDARD VERSION

Writing surface enamelled and magnetic steel, glued to support plate. Edges with natural anodized aluminum profiles and rounded plastic corners. Edging glued waterproof. Board includes marker tray. With stable, continuous sliding frame for floor/wall mounting.

## TECHNICAL SPECIFICATIONS

WIDTH HEIGHT NO. OF WRITING **SURFACES** WEIGHT **VERSION** 

250 cm 100 cm

100 kg adjustable in height, floor and wall mounted