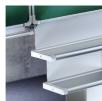

## STANDARD VERSION

Writing surface enamelled and magnetic steel, glued to support plate. Edges with natural anodized aluminum profiles and rounded plastic corners. Edging glued waterproof. Board includes marker tray. With stable, continuous sliding frame for floor/wall mounting.

## **BENEFITS/SPECIALS**

Maintenance-free, low-noise precision guidance on 8 ball-bearing track rollers

Edge protection due to rounded safety corners

Eraser and pen tray included

Magnetic surface can be written on with chalk