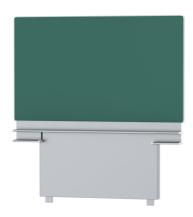

## STANDARD VERSION

Writing surface enamelled and magnetic steel, glued to support plate. Edges with natural anodized aluminum profiles and rounded plastic corners. Edging glued waterproof. Board includes marker tray. With stable, continuous sliding frame for floor/wall mounting.

## TECHNICAL SPECIFICATIONS

| WIDTH<br>HEIGHT<br>NO. OF WRITING<br>SURFACES | 200 cm<br>120 cm<br>1          |
|-----------------------------------------------|--------------------------------|
| WEIGHT<br>VERSION                             | 98 kg<br>adjustable in         |
|                                               | height, floor and wall mounted |