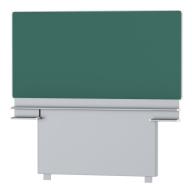

## STANDARD VERSION

Writing surface enamelled and magnetic steel, glued to support plate. Edges with natural anodized aluminum profiles and rounded plastic corners. Edging glued waterproof. Board includes marker tray. With stable, continuous sliding frame for floor/wall mounting.

## TECHNICAL SPECIFICATIONS

WIDTH HEIGHT NO. OF WRITING **SURFACES** WEIGHT **VERSION** 

200 cm 100 cm

91 kg adjustable in height, floor and wall mounted