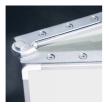

## STANDARD VERSION

Writing surface enamelled and magnetic steel, glued to support plate. Edges with natural anodized aluminum profiles and rounded plastic corners. Edging glued waterproof. Board includes marker tray. With stable, continuous sliding frame for floor/wall mounting.

## BENEFITS/SPECIALS

Maintenance-free, low-noise precision guidance on 8 ball-bearing track rollers

Panel wings can be folded out at 180° angle

Edge protection due to rounded safety corners

Matching shelf for chalk and pens