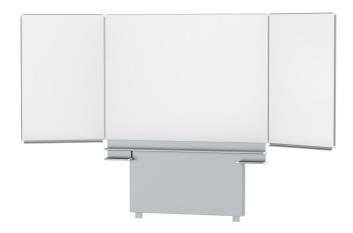

## STANDARD VERSION

Writing surface enamelled and magnetic steel, glued to support plate. Edges with natural anodized aluminum profiles and rounded plastic corners. Edging glued waterproof. Board includes marker tray. With stable, continuous sliding frame for floor/wall mounting.

## TECHNICAL SPECIFICATIONS

WIDTH 200 cm 150 cm 5 HEIGHT NO. OF WRITING SURFACES WEIGHT 236 kg **VERSION** hinged side panels, adjustable in height, floor and wall mounted

## BENEFITS/SPECIALS

Maintenance-free, low-noise precision guidance on 8 ball-bearing track rollers

Panel wings can be folded out at 180° angle

Edge protection due to rounded safety corners

Matching shelf for chalk and pens