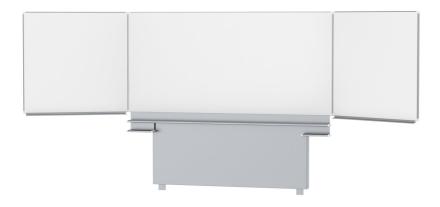

## STANDARD VERSION

Writing surface enamelled and magnetic steel, glued to support plate. Edges with natural anodized aluminum profiles and rounded plastic corners. Edging glued waterproof. Board includes marker tray. With stable, continuous sliding frame for floor/wall mounting.

## TECHNICAL SPECIFICATIONS

WIDTH HEIGHT NO. OF WRITING **SURFACES** WEIGHT **VERSION** 

120 cm 256 kg hinged side panels, adjustable in height, floor and wall mounted

250 cm