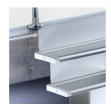

## STANDARD VERSION

Writing surface enamelled and magnetic steel, glued to support plate. Edges with natural anodized aluminum profiles and rounded plastic corners. Edging glued waterproof. Board includes marker tray. With stable, continuous sliding frame for floor/wall mounting.