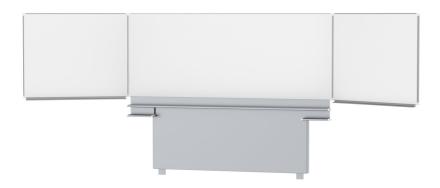

## STANDARD VERSION

Writing surface enamelled and magnetic steel, glued to support plate. Edges with natural anodized aluminum profiles and rounded plastic corners. Edging glued waterproof. Board includes marker tray. With stable, continuous sliding frame for floor/wall mounting.

## TECHNICAL SPECIFICATIONS

WIDTH HEIGHT NO. OF WRITING **SURFACES** WEIGHT **VERSION** 

100 cm 236 kg hinged side panels, adjustable in height, floor and wall mounted

250 cm

## BENEFITS/SPECIALS

Maintenance-free, low-noise precision guidance on 8 ball-bearing track rollers

Panel wings can be folded out at 180° angle

Edge protection due to rounded safety corners

Matching shelf for chalk and pens