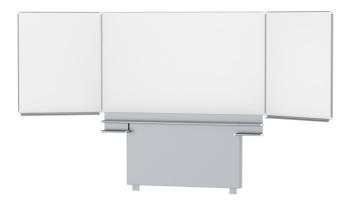

## STANDARD VERSION

Writing surface enamelled and magnetic steel, glued to support plate. Edges with natural anodized aluminum profiles and rounded plastic corners. Edging glued waterproof. Board includes marker tray. With stable, continuous sliding frame for floor/wall mounting.

## TECHNICAL SPECIFICATIONS

WIDTH HEIGHT NO. OF WRITING **SURFACES** WEIGHT **VERSION** 

120 cm 175 kg hinged side panels, adjustable in height, floor and wall mounted

200 cm

## BENEFITS/SPECIALS

Maintenance-free, low-noise precision guidance on 8 ball-bearing track rollers

Panel wings can be folded out at 180° angle

Edge protection due to rounded safety corners

Matching shelf for chalk and pens