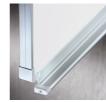

## STANDARD VERSION

Writing surface enamelled and magnetic steel, glued to support plate. Edges with natural anodized aluminum profiles and rounded plastic corners. Edging glued waterproof. Board includes marker tray. With stable, continuous sliding frame for floor/wall mounting.

## BENEFITS/SPECIALS

Maintenance-free, low-noise precision guidance on 8 ball-bearing track rollers

Panel wings can be folded out at 180° angle

Edge protection due to rounded safety corners

Matching shelf for chalk and pens