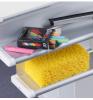

Matching shelf for chalk and pens

alk and Eraser include

Eraser and pen tray included