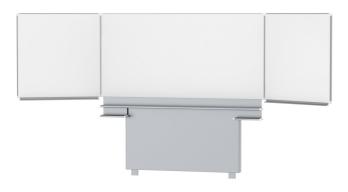

## STANDARD VERSION

Writing surface enamelled and magnetic steel, glued to support plate. Edges with natural anodized aluminum profiles and rounded plastic corners. Edging glued waterproof. Board includes marker tray. With stable, continuous sliding frame for floor/wall mounting.

## TECHNICAL SPECIFICATIONS

| WIDTH<br>HEIGHT<br>NO. OF WRITING<br>SURFACES | 200 cm<br>100 cm<br>5                                                                  |
|-----------------------------------------------|----------------------------------------------------------------------------------------|
| WEIGHT<br>VERSION                             | 155 kg<br>hinged side<br>panels,<br>adjustable in<br>height, floor and<br>wall mounted |

## BENEFITS/SPECIALS

Maintenance-free, low-noise precision guidance on 8 ball-bearing track rollers

Magnetic surface can be written on with whiteboard pens

Panel wings can be folded out at 180° angle

Edge protection due to rounded safety corners