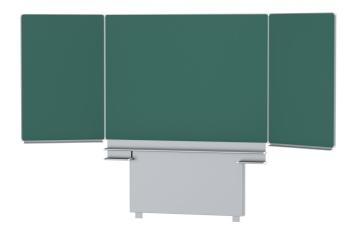

## STANDARD VERSION

Writing surface enamelled and magnetic steel, glued to support plate. Edges with natural anodized aluminum profiles and rounded plastic corners. Edging glued waterproof. Board includes marker tray. With stable, continuous sliding frame for floor/wall mounting.

## TECHNICAL SPECIFICATIONS

WIDTH HEIGHT NO. OF WRITING **SURFACES** WEIGHT **VERSION** 

236 kg hinged side panels, adjustable in height, floor and wall mounted

200 cm

150 cm

## BENEFITS/SPECIALS

Maintenance-free, low-noise precision guidance on 8 ball-bearing track rollers

Panel wings can be folded out at 180° angle

Edge protection due to rounded safety corners

Matching shelf for chalk and pens