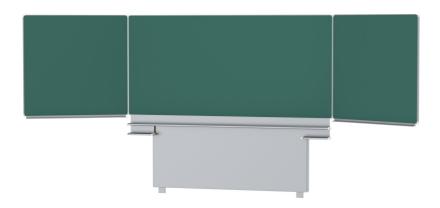

## STANDARD VERSION

Writing surface enamelled and magnetic steel, glued to support plate. Edges with natural anodized aluminum profiles and rounded plastic corners. Edging glued waterproof. Board includes marker tray. With stable, continuous sliding frame for floor/wall mounting.

## TECHNICAL SPECIFICATIONS

WIDTH HEIGHT NO. OF WRITING **SURFACES** WEIGHT **VERSION** 

256 kg hinged side panels, adjustable in height, floor and wall mounted

250 cm

120 cm

## BENEFITS/SPECIALS

Maintenance-free, low-noise precision guidance on 8 ball-bearing track rollers

Panel wings can be folded out at 180° angle

Edge protection due to rounded safety corners

Matching shelf for chalk and pens