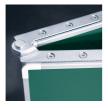

## STANDARD VERSION

Writing surface enamelled and magnetic steel, glued to support plate. Edges with natural anodized aluminum profiles and rounded plastic corners. Edging glued waterproof. Board includes marker tray. With stable, continuous sliding frame for floor/wall mounting.

## BENEFITS/SPECIALS

Maintenance-free, low-noise precision guidance on 8 ball-bearing track rollers

Panel wings can be folded out at 180° angle

Edge protection due to rounded safety corners

Matching shelf for chalk and pens