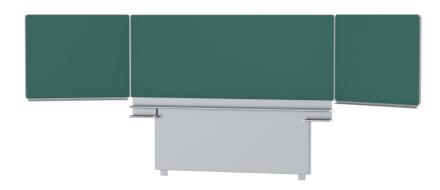

## STANDARD VERSION

Writing surface enamelled and magnetic steel, glued to support plate. Edges with natural anodized aluminum profiles and rounded plastic corners. Edging glued waterproof. Board includes marker tray. With stable, continuous sliding frame for floor/wall mounting.

## TECHNICAL SPECIFICATIONS

WIDTH HEIGHT NO. OF WRITING **SURFACES** WEIGHT **VERSION** 

236 kg hinged side panels, adjustable in height, floor and wall mounted

250 cm

100 cm