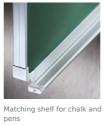

## STANDARD VERSION

Writing surface enamelled and magnetic steel, glued to support plate. Edges with natural anodized aluminum profiles and rounded plastic corners. Edging glued waterproof. Board includes marker tray. With stable, continuous sliding frame for floor/wall mounting.

## **BENEFITS/SPECIALS**

Eraser and pen tray included

Maintenance-free, low-noise precision guidance on 8 ball-bearing track rollers

Magnetic surface can be written on with chalk