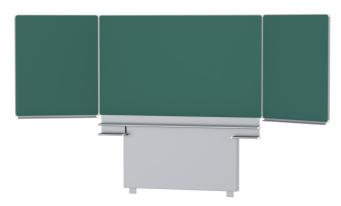

## STANDARD VERSION

Writing surface enamelled and magnetic steel, glued to support plate. Edges with natural anodized aluminum profiles and rounded plastic corners. Edging glued waterproof. Board includes marker tray. With stable, continuous sliding frame for floor/wall mounting.

## TECHNICAL SPECIFICATIONS

| WIDTH<br>HEIGHT<br>NO. OF WRITING<br>SURFACES | 200 cm<br>120 cm<br>5                                       |
|-----------------------------------------------|-------------------------------------------------------------|
| VERSION                                       | 175 kg<br>hinged side<br>panels, floor and<br>wall mounted. |
|                                               | adjustable in<br>height                                     |