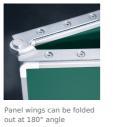

## TECHNICAL SPECIFICATIONS

| WIDTH<br>HEIGHT<br>NO. OF WRITING<br>SURFACES | 200 cm<br>120 cm<br>5                                       |
|-----------------------------------------------|-------------------------------------------------------------|
| VERSION                                       | 175 kg<br>hinged side<br>panels, floor and<br>wall mounted. |
|                                               | adjustable in<br>height                                     |