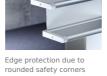

## STANDARD VERSION

Writing surface enamelled and magnetic steel, glued to support plate. Edges with natural anodized aluminum profiles and rounded plastic corners. Edging glued waterproof. Board includes marker tray. With stable, continuous sliding frame for floor/wall mounting.