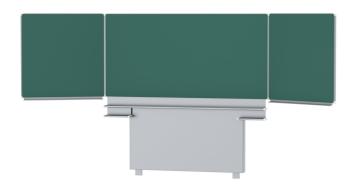

## STANDARD VERSION

Writing surface enamelled and magnetic steel, glued to support plate. Edges with natural anodized aluminum profiles and rounded plastic corners. Edging glued waterproof. Board includes marker tray. With stable, continuous sliding frame for floor/wall mounting.

## TECHNICAL SPECIFICATIONS

WIDTH HEIGHT NO. OF WRITING **SURFACES** WEIGHT **VERSION** 

100 cm 155 kg hinged side panels, adjustable in height, floor and wall mounted

200 cm

## BENEFITS/SPECIALS

Maintenance-free, low-noise precision guidance on 8 ball-bearing track rollers

Panel wings can be folded out at 180° angle

Edge protection due to rounded safety corners

Matching shelf for chalk and pens