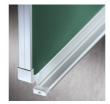

## STANDARD VERSION

Writing surface enamelled and magnetic steel, glued to support plate. Edges with natural anodized aluminum profiles and rounded plastic corners. Edging glued waterproof. Board includes marker tray. With stable, continuous sliding frame for floor/wall mounting.

## BENEFITS/SPECIALS

Maintenance-free, low-noise precision guidance on 8 ball-bearing track rollers

Panel wings can be folded out at 180° angle

Edge protection due to rounded safety corners

Matching shelf for chalk and pens