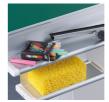

rame for floor/wall mounting.

## **OPTIONS**

- Picture strip
- Picture clamp
- Blackboard eraser
- Eraser Felt
- Holder for whiteboard pens
- Whiteboard pen
- Magnets Ø 30 mm
- Power magnets Ø 36 mm
- Drawing tool set, 4 pieces
   Drawing tool set, 4 pieces
- Drawing tool set, 6 pieces
- Floor mounting
- Mobile
- Freestanding
  Rulings 01/ 02/ 03/ 04/ 05/ 07/ 08/ 10/ 11/ 12/ 15

## TECHNICAL SPECIFICATIONS

WIDTH HEIGHT NO. OF WRITING **SURFACES** WEIGHT **VERSION** 

100 cm 155 kg hinged side panels, adjustable in height, floor and wall mounted

200 cm

## BENEFITS/SPECIALS



Maintenance-free, low-noise precision guidance on 8 ball-bearing track rollers



Panel wings can be folded out at 180° angle



Edge protection due to rounded safety corners



Matching shelf for chalk and pens



Eraser and pen tray included



Magnetic surface can be written on with chalk