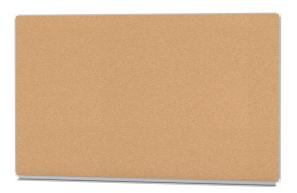

### STANDARD VERSION

Long wall mounted board. Sandwich support panel, edges with natural anodized aluminum profiles and rounded plastic corners. Edging glued watertight.

Surface made of cork, glued with carrier plate.