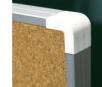

### STANDARD VERSION

Long wall mounted board. Sandwich support panel, edges with natural anodized aluminum profiles and rounded plastic corners. Edging glued watertight.

Surface made of cork, glued with carrier plate.

# **BENEFITS/SPECIALS**

Optionally with picture clamping bar

Matching shelf for chalk and pens

Edge protection due to rounded safety corners

Tackable surface