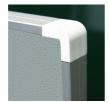

### STANDARD VERSION

Long wall mounted board. Sandwich support panel, edges with natural anodized aluminum profiles and rounded plastic corners. Edging glued watertight.

Surface made of cork linoleum, glued with carrier plate.

### BENEFITS/SPECIALS

Optionally with picture clamping bar

Matching shelf for chalk and pens

Edge protection due to rounded safety corners

Tackable surface