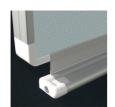

### STANDARD VERSION

Long wall mounted board. Sandwich support panel, edges with natural anodized aluminum profiles and rounded plastic corners. Edging glued watertight.

Surface made of cork linoleum, glued with carrier plate.