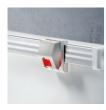

### **OPTIONS**

Picture stripPicture clampTack set

### BENEFITS/SPECIALS

Optionally with picture clamping bar

Matching shelf for chalk and pens

Edge protection due to rounded safety corners

Tackable surface