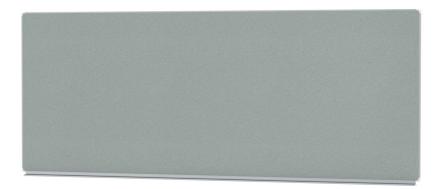

### STANDARD VERSION

Long wall mounted board. Sandwich support panel, edges with natural anodized aluminum profiles and rounded plastic corners. Edging glued watertight.

Surface made of cork linoleum, glued with carrier plate.

# TECHNICAL SPECIFICATIONS

 WIDTH
 300 cm

 HEIGHT
 121 cm

 NO. OF WRITING
 1

 SURFACES
 56 kg

 WEIGHT
 56 kg

 VERSION
 wall mounted