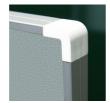

### STANDARD VERSION

Long wall mounted board. Sandwich support panel, edges with natural anodized aluminum profiles and rounded plastic corners. Edging glued watertight.

Surface made of cork linoleum, glued with carrier plate.

### BENEFITS/SPECIALS

Optionally with picture clamping bar

Matching shelf for chalk and pens

Edge protection due to rounded safety corners

Tackable surface