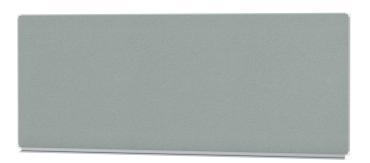

### STANDARD VERSION

Long wall mounted board. Sandwich support panel, edges with natural anodized aluminum profiles and rounded plastic corners. Edging glued watertight.

Surface made of cork linoleum, glued with carrier plate.