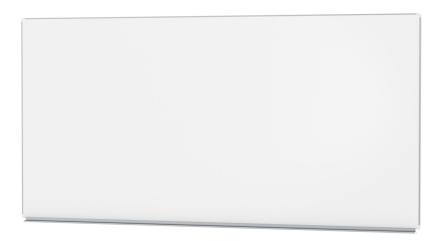

### STANDARD VERSION

Long wall mounted board. Sandwich support panel, edges with natural anodized aluminum profiles and rounded plastic corners. Edging glued watertight.

Writing surface enamelled and magnetic white steel, glued to support plate.

## TECHNICAL SPECIFICATIONS

WIDTH **HEIGHT** NO. OF WRITING SURFACES WEIGHT **VERSION** 

59 kg wall mounted