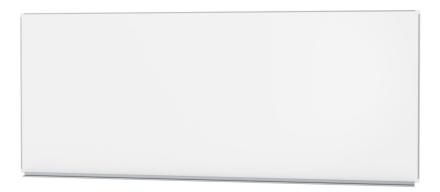

## STANDARD VERSION

Long wall mounted board. Sandwich support panel, edges with natural anodized aluminum profiles and rounded plastic corners. Edging glued watertight.

Writing surface enamelled and magnetic white steel, glued to support plate.

# TECHNICAL SPECIFICATIONS

WIDTH HEIGHT NO. OF WRITING **SURFACES** WEIGHT **VERSION** 

300 cm 121 cm

47 kg wall mounted