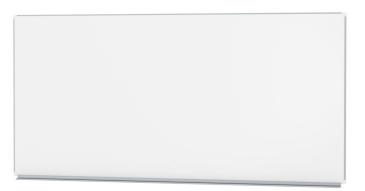

### STANDARD VERSION

Long wall mounted board. Sandwich support panel, edges with natural anodized aluminum profiles and rounded plastic corners. Edging glued watertight.

Writing surface enamelled and magnetic white steel, glued to support plate.

# TECHNICAL SPECIFICATIONS

WIDTH HEIGHT NO. OF WRITING SURFACES WEIGHT VERSION

250 cm 121 cm

39 kg wall mounted