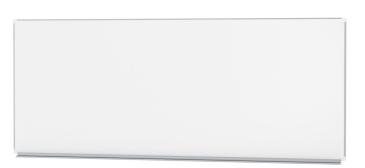

## STANDARD VERSION

Long wall mounted board. Sandwich support panel, edges with natural anodized aluminum profiles and rounded plastic corners. Edging glued watertight.

Writing surface enamelled and magnetic white steel, glued to support plate.

# TECHNICAL SPECIFICATIONS

WIDTH HEIGHT NO. OF WRITING SURFACES WEIGHT **VERSION** 

250 cm 101 cm

33 kg wall mounted