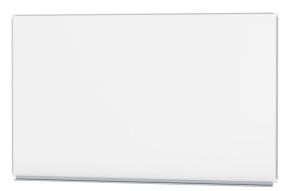

## STANDARD VERSION

Long wall mounted board. Sandwich support panel, edges with natural anodized aluminum profiles and rounded plastic corners. Edging glued watertight.

Writing surface enamelled and magnetic white steel, glued to support plate.

# TECHNICAL SPECIFICATIONS

WIDTH HEIGHT NO. OF WRITING SURFACES WEIGHT VERSION

200 cm 121 cm

31 kg wall mounted