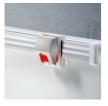

## **OPTIONS**

- Picture strip
- Picture clamp
- Tray
- Blackboard eraser
- Eraser Felt

- Holder for whiteboard pens
- Whiteboard pen
- Magnets Ø 30 mm
- Power magnets Ø 36 mm
- Drawing tool set, 4 pieces
- Drawing tool set, 4 piecesDrawing tool set, 6 pieces
- Rulings 01/ 02/ 03/ 04/ 05/ 08/ 10/ 11/ 12/ 15

# **BENEFITS/SPECIALS**

Optionally with picture clamping bar

Matching shelf for chalk and

Edge protection due to rounded safety corners

Magnetic surface can be written on with whiteboard