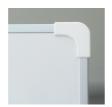

## STANDARD VERSION

Long wall mounted board. Sandwich support panel, edges with natural anodized aluminum profiles and rounded plastic corners. Edging glued watertight.

Writing surface enamelled and magnetic white steel, glued to support plate.

# **BENEFITS/SPECIALS**

Optionally with picture clamping bar

Matching shelf for chalk and

Edge protection due to rounded safety corners

Magnetic surface can be written on with whiteboard