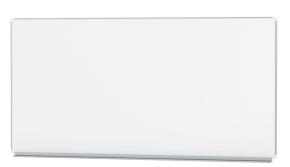

## STANDARD VERSION

Long wall mounted board. Sandwich support panel, edges with natural anodized aluminum profiles and rounded plastic corners. Edging glued watertight.

Writing surface enamelled and magnetic white steel, glued to support plate.

# TECHNICAL SPECIFICATIONS

WIDTH HEIGHT NO. OF WRITING SURFACES WEIGHT **VERSION** 

200 cm 101 cm

26 kg wall mounted