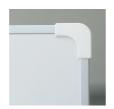

## STANDARD VERSION

Long wall mounted board. Sandwich support panel, edges with natural anodized aluminum profiles and rounded plastic corners. Edging glued watertight.

Writing surface enamelled and magnetic white steel, glued to support plate.

# BENEFITS/SPECIALS

Optionally with picture clamping bar

Matching shelf for chalk and

Edge protection due to rounded safety corners

Magnetic surface can be written on with whiteboard