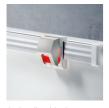

## **OPTIONS**

- Picture strip
- Picture clamp
- Tray
- Blackboard eraser
- Eraser Felt

- Holder for whiteboard pens
- Whiteboard pen
- Magnets Ø 30 mm
- Power magnets Ø 36 mm
- Drawing tool set, 4 pieces
- Drawing tool set, 4 piecesDrawing tool set, 6 pieces
- Rulings 01/ 02/ 03/ 04/ 05/ 08/ 10/ 11/ 12/ 15

# BENEFITS/SPECIALS

Optionally with picture clamping bar

Matching shelf for chalk and

Edge protection due to rounded safety corners

Magnetic surface can be written on with whiteboard