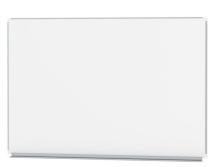

## STANDARD VERSION

Long wall mounted board. Sandwich support panel, edges with natural anodized aluminum profiles and rounded plastic corners. Edging glued watertight.

Writing surface enamelled and magnetic white steel, glued to support plate.

# TECHNICAL SPECIFICATIONS

WIDTH HEIGHT NO. OF WRITING SURFACES WEIGHT VERSION

150 cm 101 cm

20 kg wall mounted