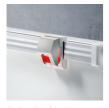

## **OPTIONS**

- Picture strip
- Picture clamp
- Tray
- Blackboard eraser
- Eraser Felt

- Holder for whiteboard pens
- Whiteboard pen
- Magnets Ø 30 mm
- Power magnets Ø 36 mm
- Drawing tool set, 4 pieces
- Drawing tool set, 4 piecesDrawing tool set, 6 pieces
- Rulings 01/ 02/ 03/ 04/ 05/ 08/ 10/ 11/ 12/ 15

# **BENEFITS/SPECIALS**

Optionally with picture clamping bar

Matching shelf for chalk and

Edge protection due to rounded safety corners

Magnetic surface can be written on with whiteboard