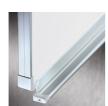

## STANDARD VERSION

Long wall mounted board. Sandwich support panel, edges with natural anodized aluminum profiles and rounded plastic corners. Edging glued watertight.

Writing surface enamelled and magnetic white steel, glued to support plate.