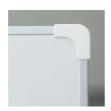

## STANDARD VERSION

Long wall mounted board. Sandwich support panel, edges with natural anodized aluminum profiles and rounded plastic corners. Edging glued watertight.

Writing surface enamelled and magnetic white steel, glued to support plate.

# **BENEFITS/SPECIALS**

Optionally with picture clamping bar

Matching shelf for chalk and

Edge protection due to rounded safety corners

Magnetic surface can be written on with whiteboard