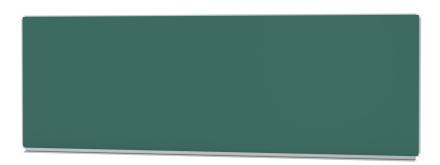

## STANDARD VERSION

Long wall mounted board. Sandwich support panel, edges with natural anodized aluminum profiles and rounded plastic corners. Edging glued watertight.

Writing surface enamelled and magnetic green steel, glued to support plate. Board includes shelf strip.

# TECHNICAL SPECIFICATIONS

WIDTH 300 cm HEIGHT 101 cm NO. OF WRITING SURFACES 39 kg WEIGHT wall mounted **VERSION** 