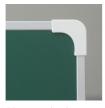

## STANDARD VERSION

Long wall mounted board. Sandwich support panel, edges with natural anodized aluminum profiles and rounded plastic corners. Edging glued watertight.

Writing surface enamelled and magnetic green steel, glued to support plate. Board includes shelf strip.

# **BENEFITS/SPECIALS**

Optionally with picture clamping bar

Edge protection due to rounded safety corners

Magnetic surface can be written on with chalk