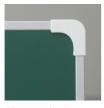

## STANDARD VERSION

Long wall mounted board. Sandwich support panel, edges with natural anodized aluminum profiles and rounded plastic corners. Edging glued watertight.

Writing surface enamelled and magnetic green steel, glued to support plate. Board includes shelf strip.

# **BENEFITS/SPECIALS**

Optionally with picture clamping bar

Edge protection due to rounded safety corners

matching shelf for chalk and

Magnetic surface can be written on with chalk