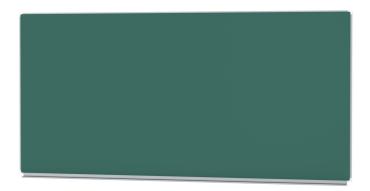

## STANDARD VERSION

Long wall mounted board. Sandwich support panel, edges with natural anodized aluminum profiles and rounded plastic corners. Edging glued watertight.

Writing surface enamelled and magnetic green steel, glued to support plate. Board includes shelf strip.

# TECHNICAL SPECIFICATIONS

WIDTH 250 cm HEIGHT 121 cm NO. OF WRITING 1 SURFACES

WEIGHT 39 kg
VERSION wall mounted