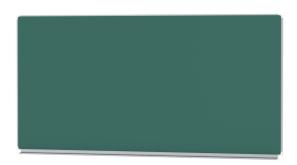

## STANDARD VERSION

Long wall mounted board. Sandwich support panel, edges with natural anodized aluminum profiles and rounded plastic corners. Edging glued watertight.

Writing surface enamelled and magnetic green steel, glued to support plate. Board includes shelf strip.

# TECHNICAL SPECIFICATIONS

WIDTH 200 cm HEIGHT 101 cm NO. OF WRITING 1 SURFACES

WEIGHT 26 kg
VERSION wall mounted