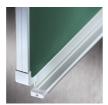

## STANDARD VERSION

Long wall mounted board. Sandwich support panel, edges with natural anodized aluminum profiles and rounded plastic corners. Edging glued watertight.

Writing surface enamelled and magnetic green steel, glued to support plate. Board includes shelf strip.