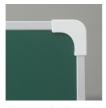

## STANDARD VERSION

Long wall mounted board. Sandwich support panel, edges with natural anodized aluminum profiles and rounded plastic corners. Edging glued watertight.

Writing surface enamelled and magnetic green steel, glued to support plate. Board includes shelf strip.

# **BENEFITS/SPECIALS**

Optionally with picture clamping bar

Edge protection due to rounded safety corners

Matching shelf for chalk an

Magnetic surface can be written on with chalk