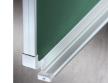

## STANDARD VERSION

Long wall mounted board. Sandwich support panel, edges with natural anodized aluminum profiles and rounded plastic corners. Edging glued watertight.

Writing surface enamelled and magnetic green steel, glued to support plate. Board includes shelf strip.

## **BENEFITS/SPECIALS**

Optionally with picture

clamping bar

Matching shelf for chalk and pens

Magnetic surface can be written on with chalk