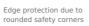

## STANDARD VERSION

Long wall mounted board. Sandwich support panel, edges with natural anodized aluminum profiles and rounded plastic corners. Edging glued watertight.

Writing surface enamelled and magnetic green steel, glued to support plate. Board includes shelf strip.