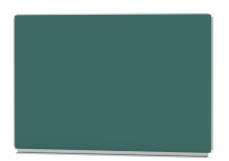

## STANDARD VERSION

Long wall mounted board. Sandwich support panel, edges with natural anodized aluminum profiles and rounded plastic corners. Edging glued watertight.

Writing surface enamelled and magnetic green steel, glued to support plate. Board includes shelf strip.

## TECHNICAL SPECIFICATIONS

WIDTH HEIGHT WEIGHT VERSION

150 cm 101 cm 20 kg wall mounted