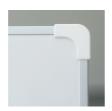

### STANDARD VERSION

Long wall mounted board. Sandwich support panel, edges with natural anodized aluminum profiles and rounded plastic corners. Edging glued watertight.

Writing surface enamelled and magnetic white steel, glued to support plate.

# **BENEFITS/SPECIALS**

Optionally with picture clamping bar

Matching shelf for chalk and

Edge protection due to rounded safety corners

Magnetic surface can be written on with whiteboard