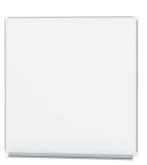

### STANDARD VERSION

Long wall mounted board. Sandwich support panel, edges with natural anodized aluminum profiles and rounded plastic corners. Edging glued watertight.

Writing surface enamelled and magnetic white steel, glued to support plate.

# TECHNICAL SPECIFICATIONS

WIDTH 100 cm HEIGHT 101 cm NO. OF WRITING SURFACES 13 kg WEIGHT wall mounted VERSION