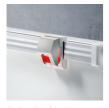

### **OPTIONS**

- Picture strip
- Picture clamp
- Tray
- Blackboard eraser
- Eraser Felt

- Holder for whiteboard pens
- Whiteboard pen
- Magnets Ø 30 mm
- Power magnets Ø 36 mm
- Drawing tool set, 4 pieces
- Drawing tool set, 4 piecesDrawing tool set, 6 pieces
- Rulings 01/ 02/ 03/ 04/ 05/ 08/ 10/ 11/ 12/ 15

# **BENEFITS/SPECIALS**

Optionally with picture clamping bar

Matching shelf for chalk and

Edge protection due to rounded safety corners

Magnetic surface can be written on with whiteboard