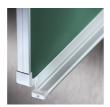

## STANDARD VERSION

Long wall mounted board. Sandwich support panel, edges with natural anodized aluminum profiles and rounded plastic corners. Edging glued watertight.

Writing surface enamelled and magnetic green steel, glued to support plate. Board includes shelf strip.