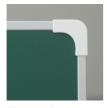

## STANDARD VERSION

Long wall mounted board. Sandwich support panel, edges with natural anodized aluminum profiles and rounded plastic corners. Edging glued watertight.

Writing surface enamelled and magnetic green steel, glued to support plate. Board includes shelf strip.

## **BENEFITS/SPECIALS**

Optionally with picture clamping bar

wall mounted

Edge protection due to rounded safety corners

Matching shelf for chalk an

Magnetic surface can be written on with chalk