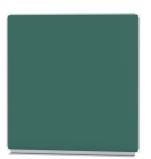

## STANDARD VERSION

Long wall mounted board. Sandwich support panel, edges with natural anodized aluminum profiles and rounded plastic corners. Edging glued watertight.

Writing surface enamelled and magnetic green steel, glued to support plate. Board includes shelf strip.

STANDARD

**VERSION** 

DIN EN 14434, DIN EN 71-3

## TECHNICAL SPECIFICATIONS

 WIDTH
 100 cm

 HEIGHT
 101 cm

 NO. OF WRITING
 1

 SURFACES
 13 kg